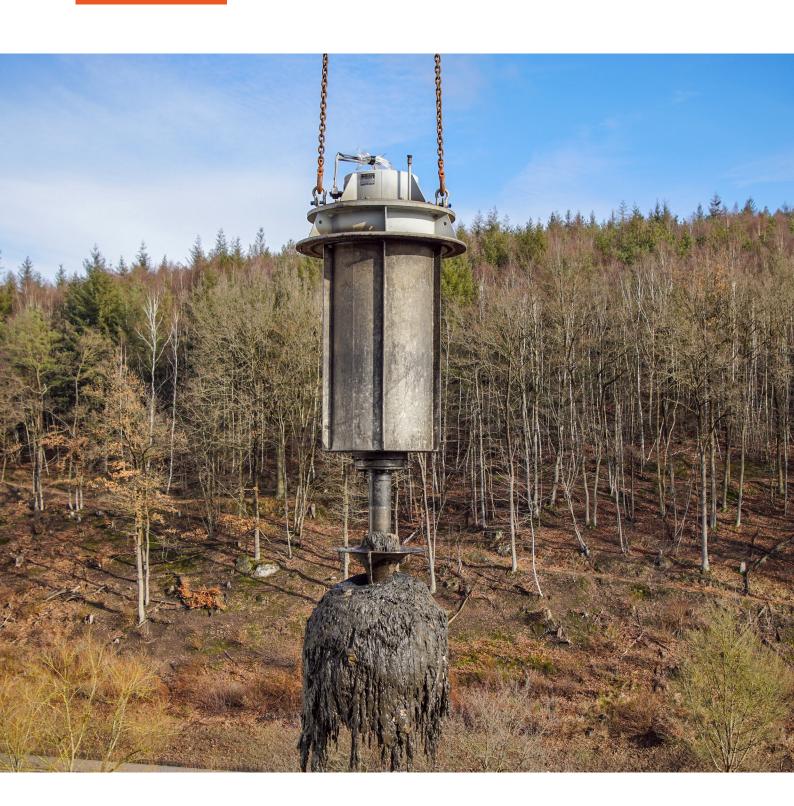

## **SLUDGE MIXER**

We specialise in servicing and repairing sludge mixer and have a track record of delivering high-quality services to more than 50 sewage plants.

Our team of experts is both highly skilled and experienced. We furthermore consistently strive to provide the best possible service at affordable prices and to effectively meet our customers specific needs.

#### What we offer:

- We repair all makes, models and sizes of sludge mixer irrespective of construction and manufactured size
- General overhauls:
   A one-stop service
- 24-hour emergency repair response – our technicians will be with you within 24 hours
- Regular on-site inspections to prevent serious damage
- Inhouse replacement part production and mechanical pump modification service
- Original methan-resistant special mixer grease