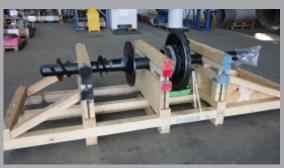

#### Sewage plant Oldenburg

- Repair after bearing failure
- Within approx. 8 weeks
- Implementation in 2016

#### RHV Trattnachtal (AUT)

- Repair of the pattern of damage
- Within approx. 12 weeks
- Implementation in 2017

#### Sewage plant Kaiserslautern

- Repair of the pattern of damage
- Within approx. 12 weeks
- Implementation in 2017