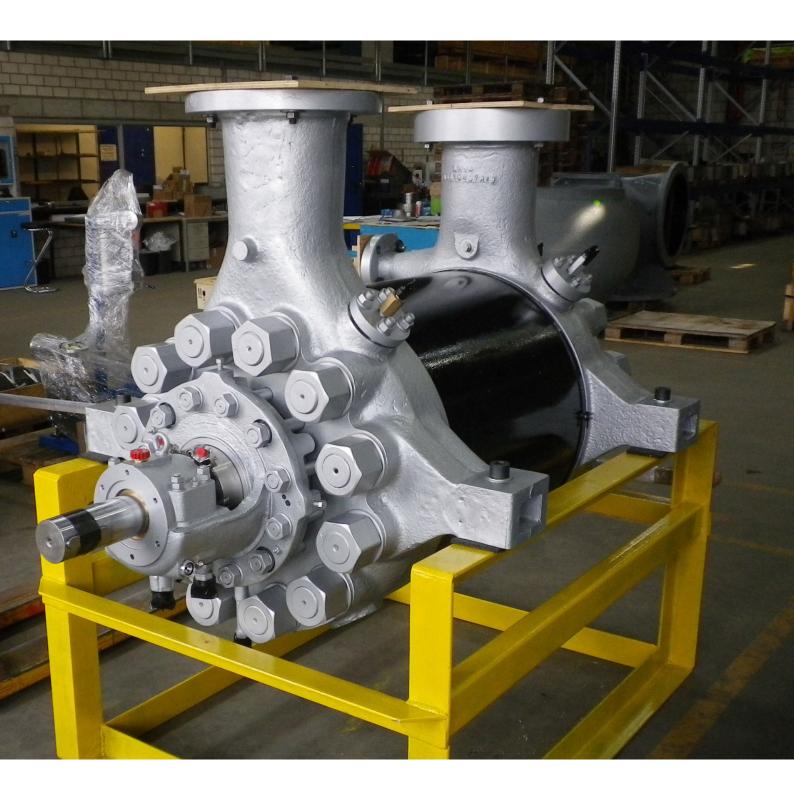

# **RING SECTIONS PUMPS**

HD 150x8 (HALBERG)

TSH 150x6 (BALCKE-DÜRR)

TSH 65/12 (BALCKE-DÜRR)