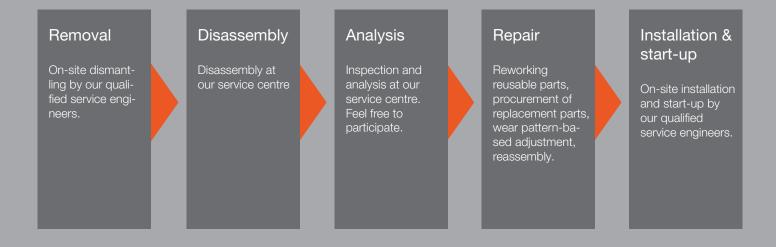

General overhauls: A one-stop service
- 24-hour emergency repair response – our technicians will be with you within 24 hours
- Regular on-site inspections to prevent serious damage
- Inhouse replacement part production and mechanical pump modification service
- Reverse engineering, including for complex components







# **RING SECTIONS PUMPS**



HD 150x8 (HALBERG)



TSH 150x6 (BALCKE-DÜRR)



TSH 65/12 (BALCKE-DÜRR)

## Powerplant Kosova A (Kosovo)

- Full overhaul and conversion to mechanical seal
- Within approx. 19 weeks
- Implementation in 2016/2017

## TATA Steel (NL)

- Revision and reverse engineering
- Within approx. 17 weeks
- Implementation in 2017

### ExxonMobil

- Repair and power adjustment
- Within approx. 16 weeks
- Implementation in 2016



# **Our repair process:**



### Interested and would like to know more?

### Then, why not get in touch immediately for more information on:

#### Inspections

Which we perform on-site and hence help avoid unplanned downtimes.

### **Repairs**

Which our specialist technicians perform quickly and reliably.

### Replacement parts and accessories

To help minimise downtimes through effective spare part management.

service@fluidserv.com www.fluidserv.com