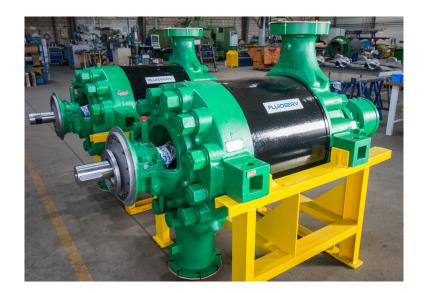

# **RING SECTIONS PUMPS**

HD 150x8 (HALBERG)

TSH 150x6 (BALCKE-DÜRR)

TSH 65/12 (BALCKE-DÜRR)