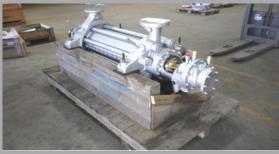

# **RING SECTIONS PUMPS**

HD 150x8 (HALBERG)

TSH 150x6 (BALCKE-DÜRR)

TSH 65/12 (BALCKE-DÜRR)