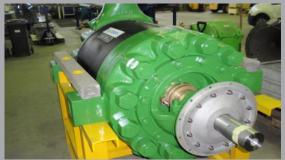

# **RING SECTIONS PUMPS**

HD 150x8 (HALBERG)

TSH 150x6 (BALCKE-DÜRR)

TSH 65/12 (BALCKE-DÜRR)