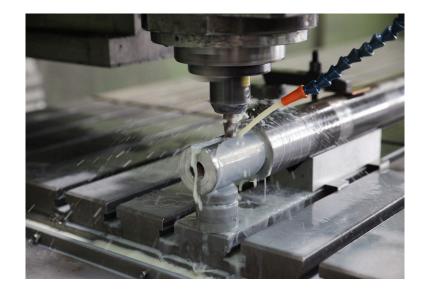

### What we offer:

- We repair all makes, models and sizes of ring sections pumps irrespective of material
- General overhauls: A one-stop service
- 24-hour emergency repair response – our technicians will be with you within 24 hours
- Regular on-site inspections to prevent serious damage
- Inhouse replacement part production and mechanical pump modification service
- Reverse engineering, including for complex components